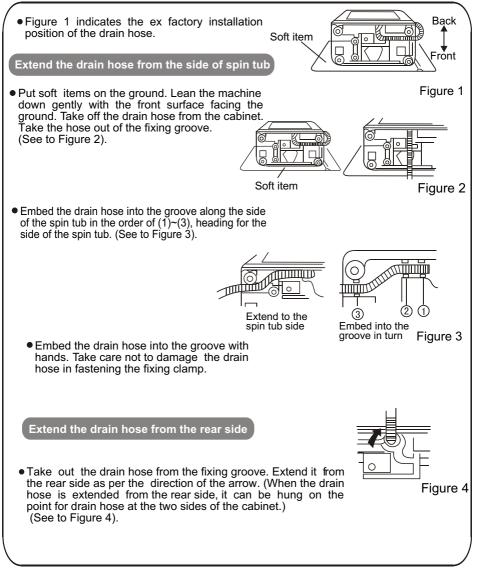

#### How to change the direction of the drain hoses

## قبل التشىغيل

كيف يغير اتجاه أنبوب التصريف

الاخدود التثبيتي ويمده من الجانب الخلفي حسب تجاه السهم (بعد مد من الجانب الخلفي إنه يستطيع ان يعلق على المكان الخاص له في جانبين الصندوق (ير اجع الى الرسم ٤)